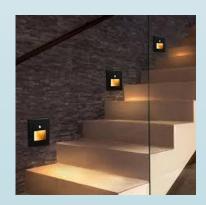

#### **Motion Sensor Automations**

- Turn on under counter light when in the kitchen.
- Turn on kickplate bath lights dimly when getting up.
- **■** Turn on porch light with motion.
- Automatically turn on shed light when entering.
- ► Light up the stairs when going up or down them.