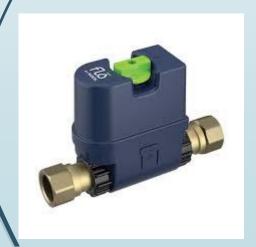

### Water Shut Off/Sensor Automations

- Auto shut off water if there is a leak.
- Text you if water has unusual usage.
- Remote control of water shut off.
- ► Flash your lights if water leak found.
- Buzzer or Alexa warns if water is leaking.