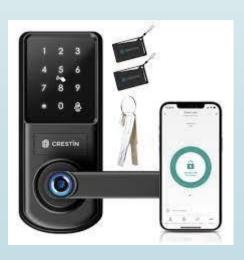

#### **Door Lock Automations**

- Auto unlock when you open garage door.
- Open with key/fingerprint/phone/key fob/code.
- Auto lock at bedtime or after 10 minutes.
- Multiple codes for family or house setter.