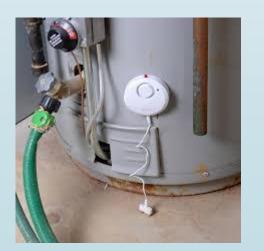

### Water Shut Off/Sensor Automations

- Auto shut off water if there is a leak.
- Text you if water has unusual usage.
- Remote control of water shut off.
- ► Flash your lights if water leak found.
- Buzzer or Alexa warns if water is leaking.