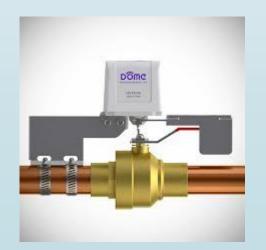

### Water Shut Off/Sensor Automations

- Auto shut off water if there is a leak.
- Text you if water has unusual usage.
- Remote control of water shut off.
- ► Flash your lights if water leak found.
- Buzzer or Alexa warns if water is leaking.