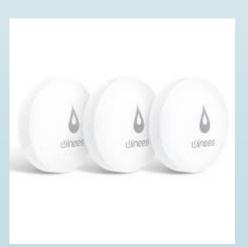

### Water Shut Off/Sensor Automations

- Auto shut off water if there is a leak.
- Text you if water has unusual usage.
- Remote control of water shut off.
- ► Flash your lights if water leak found.
- Buzzer or Alexa warns if water is leaking.