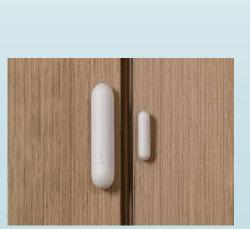

#### **Contact Sensor Automations**

- Text you if someone opens the liquor cabinet.
- Turn on closet light when opened.
- Warn you if garage frig is left open.
- ► Let you know if someone enters garage.
- Let you know dishwasher needs emptied
- Turn on basement lights when door opens.
- Tell you when mail has arrived.